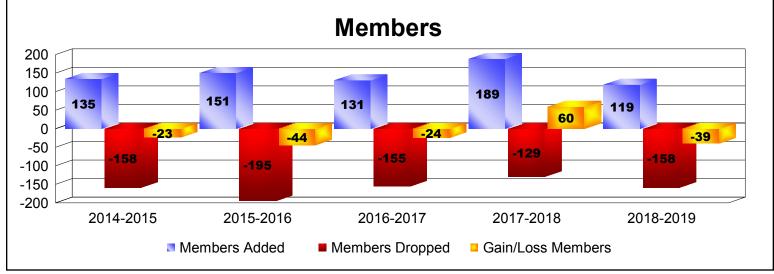

District 12 O

As of June 2019 Cumulative

| Year      | New<br>Clubs | Dropped<br>Clubs | Gain/<br>Loss<br>Clubs | New<br>Members | Charter<br>Members | Reinstate<br>Members | Transfer<br>Members | Total<br>Member<br>Added | Total<br>Members<br>Dropped | Gain/<br>Loss<br>Members |
|-----------|--------------|------------------|------------------------|----------------|--------------------|----------------------|---------------------|--------------------------|-----------------------------|--------------------------|
| 2014-2015 | 0            | 0                | 0                      | 125            | 0                  | 8                    | 2                   | 135                      | -158                        | -23                      |
| 2015-2016 | 0            | -3               | -3                     | 126            | 0                  | 11                   | 14                  | 151                      | -195                        | -44                      |
| 2016-2017 | 0            | 0                | 0                      | 113            | 2                  | 10                   | 6                   | 131                      | -155                        | -24                      |
| 2017-2018 | 2            | 0                | 2                      | 126            | 51                 | 6                    | 6                   | 189                      | -129                        | 60                       |
| 2018-2019 | 0            | -2               | -2                     | 102            | 7                  | 2                    | 8                   | 119                      | -158                        | -39                      |
| Average   | 0            | -1               | -1                     | 118            | 12                 | 7                    | 7                   | 145                      | -159                        | -14                      |