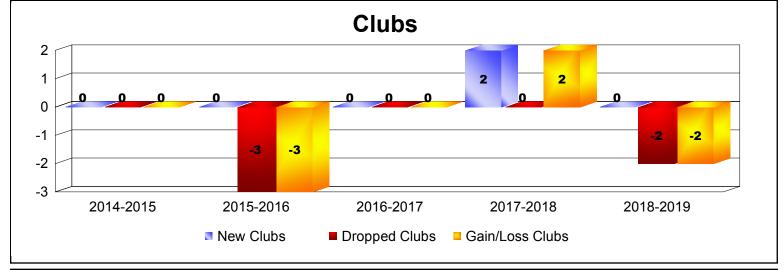

District 12 O

As of June 2019 Cumulative

| Year      | New<br>Clubs | Dropped<br>Clubs | Gain/<br>Loss<br>Clubs | New<br>Members | Charter<br>Members | Reinstate<br>Members | Transfer<br>Members | Total<br>Member<br>Added | Total<br>Members<br>Dropped | Gain/<br>Loss<br>Members |
|-----------|--------------|------------------|------------------------|----------------|--------------------|----------------------|---------------------|--------------------------|-----------------------------|--------------------------|
| 2014-2015 | 0            | 0                | 0                      | 125            | 0                  | 8                    | 2                   | 135                      | -158                        | -23                      |
| 2015-2016 | 0            | -3               | -3                     | 126            | 0                  | 11                   | 14                  | 151                      | -195                        | -44                      |
| 2016-2017 | 0            | 0                | 0                      | 113            | 2                  | 10                   | 6                   | 131                      | -155                        | -24                      |
| 2017-2018 | 2            | 0                | 2                      | 126            | 51                 | 6                    | 6                   | 189                      | -129                        | 60                       |
| 2018-2019 | 0            | -2               | -2                     | 102            | 7                  | 2                    | 8                   | 119                      | -158                        | -39                      |
| Average   | 0            | -1               | -1                     | 118            | 12                 | 7                    | 7                   | 145                      | -159                        | -14                      |